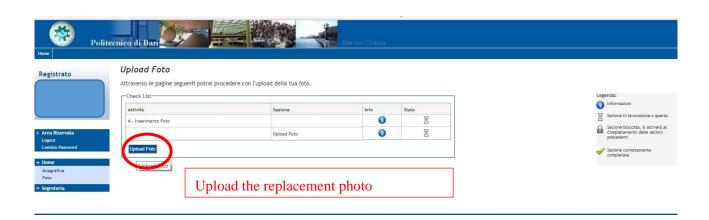

#### REPLACING THE PHOTO

Should a student notice that the photo they have uploaded is inappropriate, they must replace it by themselves by following these instructions.