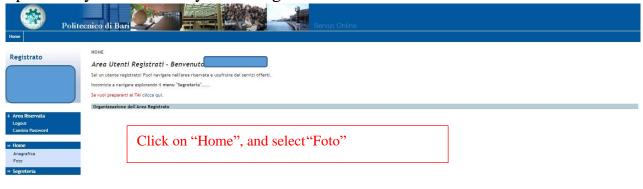

#### HOW TO CORRECTLY UPLOAD YOUR PHOTO

#### REPLACING THE PHOTO

Should a student notice that the photo they have uploaded is inappropriate, they must replace it by themselves by following these instructions.